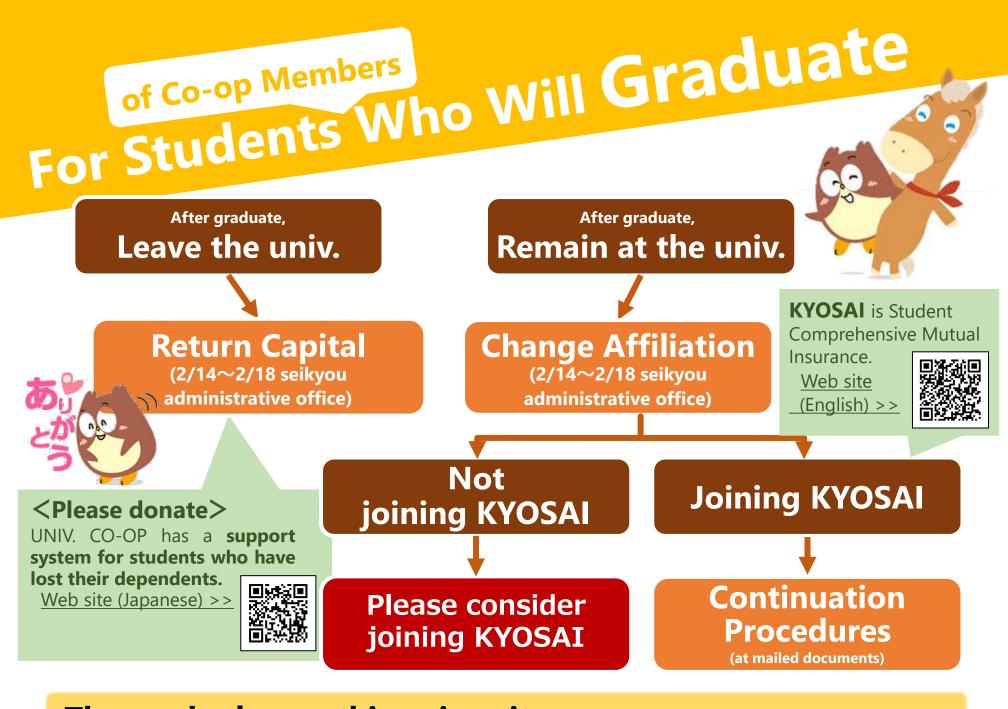

## Those who leaves this university(ex. Get a job, Go to another university)

Please **withdraw** from the CO-OP. We will **return the capital** paid at the time of subscribing in this CO-OP.

## Those who remain at this university(ex. Go to this university's graduate school)

Please **change your affiliation** at the counter before April. (As soon as possible!) If you don't change your affiliation, you may not be able to return the capital when you will graduate.

There is a way to ease the procedures for **continuing or joining KYOSAI**. Please come to counter.

Those who joins **KYOSAI**, please apply for the continued subscription from papers sent to your home. Also check out what kind of security you can get!

I look forward to your cooperation with the UNIV. CO-OP.